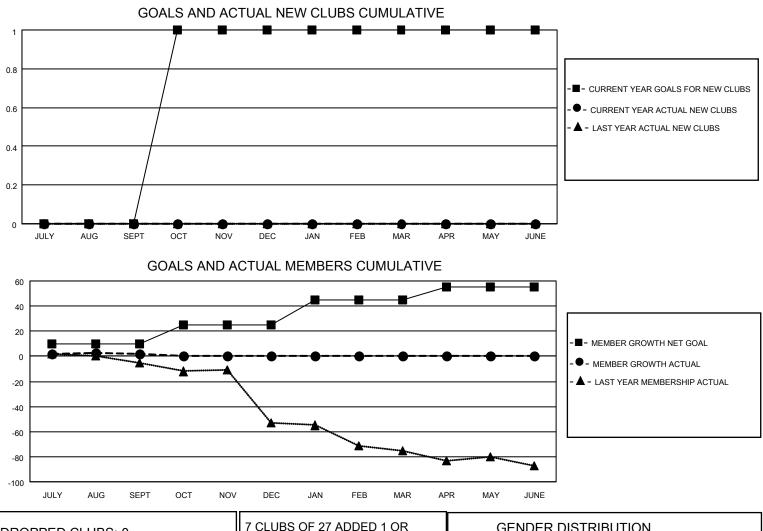

## LOCATION PENNSYLVANIA

District 14 J

Results as of: 9/30/2021

| Clubs                 |               |           |               | Members               |                          |                         |                                                    |
|-----------------------|---------------|-----------|---------------|-----------------------|--------------------------|-------------------------|----------------------------------------------------|
| RESULTS FOR 2021-2022 |               |           |               | RESULTS FOR 2021-2022 |                          |                         |                                                    |
| QUARTER               | NEW CLUB GOAL | NEW CLUBS | DROPPED CLUBS | QUARTER ME            | EMBER GROWTH NET<br>GOAL | MEMBER GROWTH<br>ACTUAL | DROPPED<br>MEMBERS ACTUAL<br>(including transfers) |
| JULY/AUG/SEPT         | 0             | 0         | 0             | JULY/AUG/SEPT         | 10                       | 25                      | 8                                                  |
| OCT/NOV/DEC           | 1             | 0         | 0             | OCT/NOV/DEC           | 15                       | 0                       | 0                                                  |
| JAN/FEB/MAR           | 0             | 0         | 0             | JAN/FEB/MAR           | 20                       | 0                       | 0                                                  |
| APR/MAY/JUNE          | 0             | 0         | 0             | APR/MAY/JUNE          | 10                       | 0                       | 0                                                  |